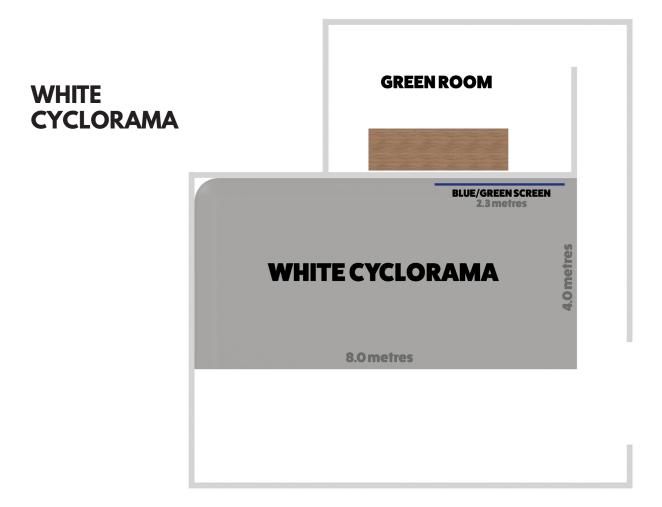

# WHITE CYCLORAMA GUIDE.

### **GREEN ROOM**

Hire of the white cyclorama also gives you access to the green room. You can use this space for costume changes and HMUA. The green room will also be stocked with water bottles, snacks and tea/coffee which is all included.

# BALLOON TREE PRODUCTIONS STUDIO DIMENSIONS